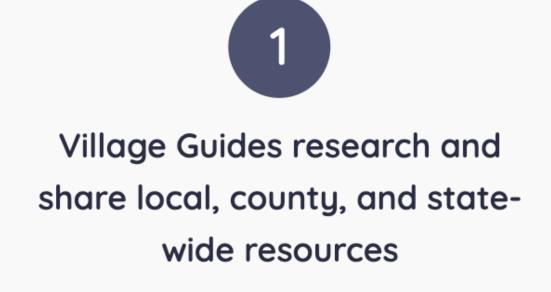

#### How it Works

Individuals and families decide what resources and programs match their needs

SCAN ME