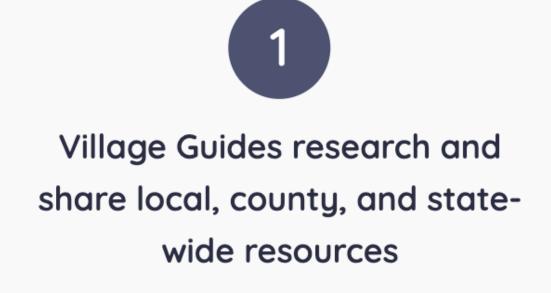

#### How it Works

Individuals and families decide what resources and programs match their needs

SCAN ME